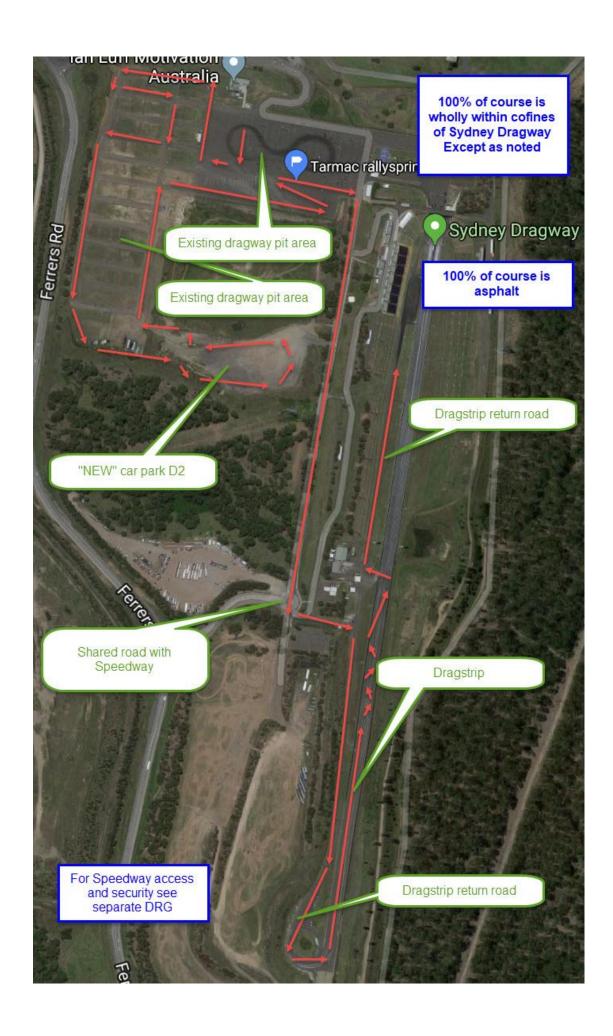

## RALLYSPRINT VENUE LICENCE

2022

A Stage 1 Rallysprint Licence is granted to

North Shore Sporting Car Club

For the venue known as

# Sydney International Dragway

**Licence Number** 

SID RS1 22 (Version 3)

**Period of Validity** 

to 31 December 2022

**Status** 

Stage 1 Rallysprint

The validity of this Licence is subject to the requirements of Article 2(a) of the Rallysprint Standing Regulations and any other requirements of Motorsport Australia are observed for authorised activities held under the sanction of Motorsport Australia.

### SID RS1 22 layouts:

#### Base course



# Additional SID RS1 22 layout s



## Additional SID RS1 22 layouts



### Additional SID RS1 22 layouts