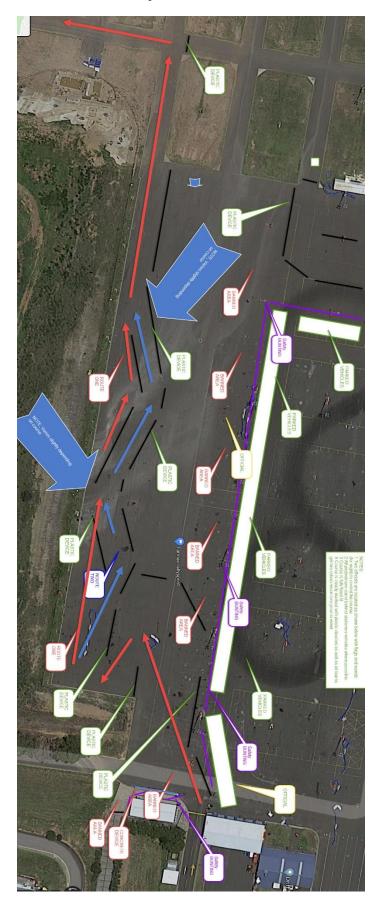

## RALLYSPRINT VENUE LICENCE

2022

A Stage 1 Rallysprint Licence is granted to

North Shore Sporting Car Club

For the venue known as

# Sydney International Dragway

**Licence Number** 

SID RS1 22 (Version 3)

**Period of Validity** 

to 31 December 2022

**Status** 

Stage 1 Rallysprint

The validity of this Licence is subject to the requirements of Article 2(a) of the Rallysprint Standing Regulations and any other requirements of Motorsport Australia are observed for authorised activities held under the sanction of Motorsport Australia.

### SID RS1 22 layouts:

#### Base course



# Additional SID RS1 22 layout s



## Additional SID RS1 22 layouts



### Additional SID RS1 22 layouts