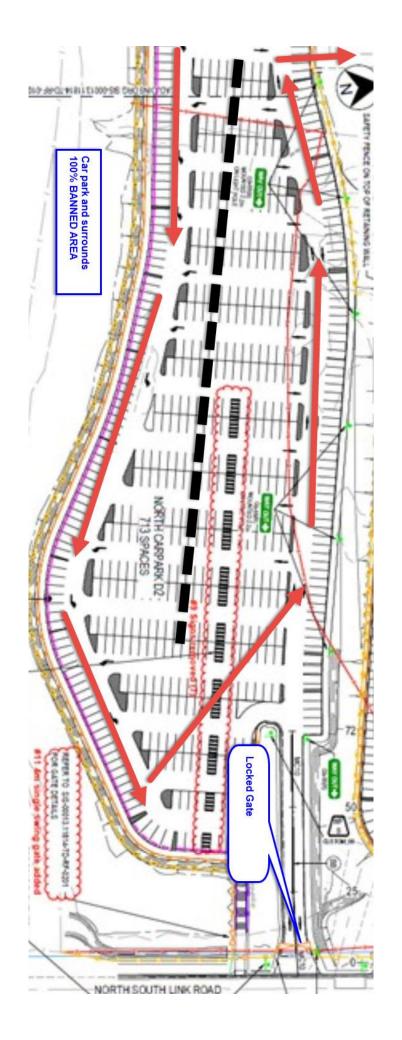

## RALLYSPRINT VENUE LICENCE

2022

A Stage 1 Rallysprint Licence is granted to

North Shore Sporting Car Club

For the venue known as

# Sydney International Dragway

**Licence Number** 

SID RS1 22 (Version 3)

**Period of Validity** 

to 31 December 2022

**Status** 

Stage 1 Rallysprint

The validity of this Licence is subject to the requirements of Article 2(a) of the Rallysprint Standing Regulations and any other requirements of Motorsport Australia are observed for authorised activities held under the sanction of Motorsport Australia.

### SID RS1 22 layouts:

#### Base course



# Additional SID RS1 22 layout s



## Additional SID RS1 22 layouts



### Additional SID RS1 22 layouts