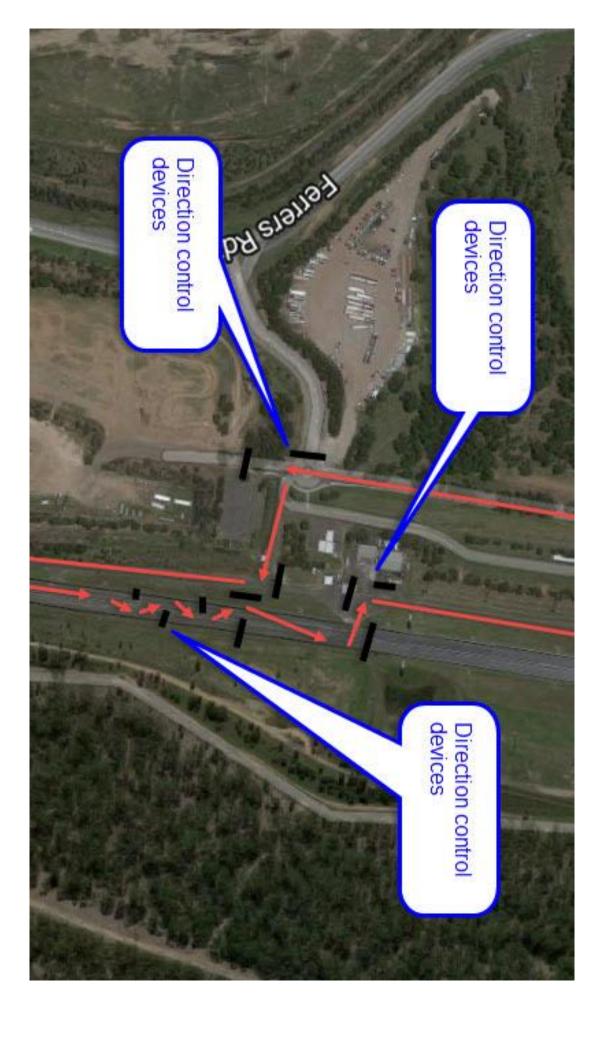

## RALLYSPRINT VENUE LICENCE

2022

A Stage 1 Rallysprint Licence is granted to

North Shore Sporting Car Club

For the venue known as

# Sydney International Dragway

**Licence Number** 

SID RS1 22 (Version 3)

**Period of Validity** 

to 31 December 2022

**Status** 

Stage 1 Rallysprint

The validity of this Licence is subject to the requirements of Article 2(a) of the Rallysprint Standing Regulations and any other requirements of Motorsport Australia are observed for authorised activities held under the sanction of Motorsport Australia.

### SID RS1 22 layouts:

#### Base course



# Additional SID RS1 22 layout s



## Additional SID RS1 22 layouts



### Additional SID RS1 22 layouts