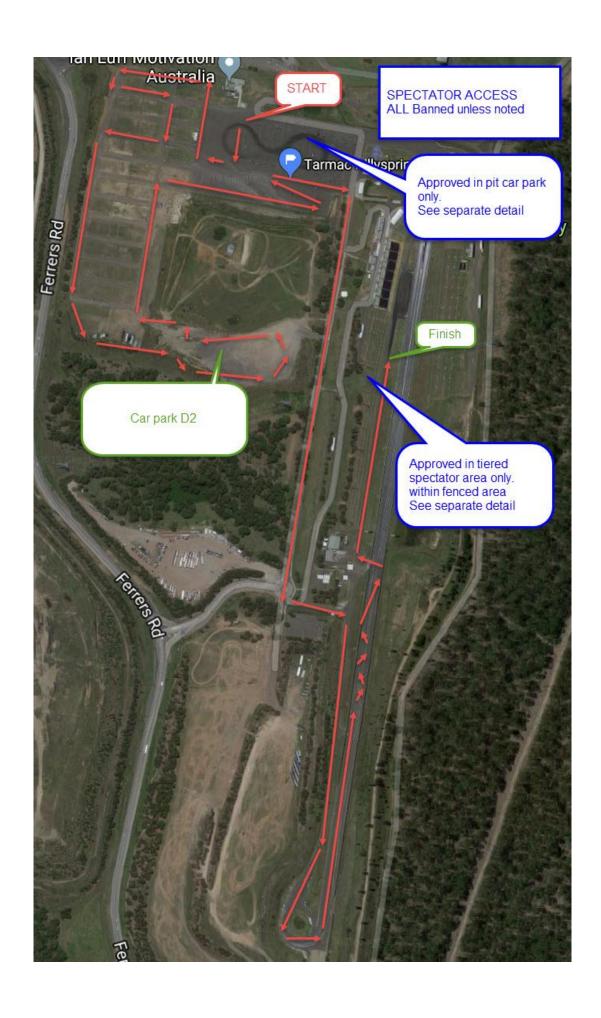

## RALLYSPRINT VENUE LICENCE

2022

A Stage 1 Rallysprint Licence is granted to

North Shore Sporting Car Club

For the venue known as

# Sydney International Dragway

**Licence Number** 

SID RS1 22 (Version 3)

**Period of Validity** 

to 31 December 2022

**Status** 

Stage 1 Rallysprint

The validity of this Licence is subject to the requirements of Article 2(a) of the Rallysprint Standing Regulations and any other requirements of Motorsport Australia are observed for authorised activities held under the sanction of Motorsport Australia.

### SID RS1 22 layouts:

#### Base course



# Additional SID RS1 22 layout s



## Additional SID RS1 22 layouts



### Additional SID RS1 22 layouts