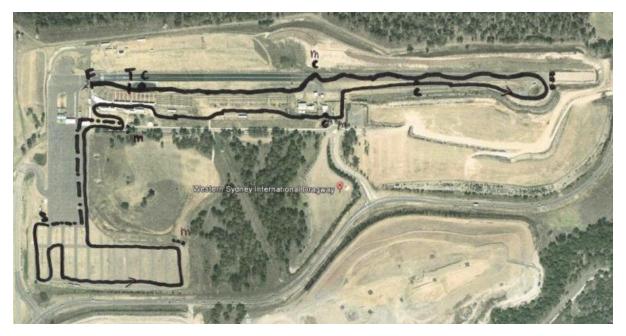

## RALLYSPRINT VENUE LICENCE

2022

A Stage 1 Rallysprint Licence is granted to

North Shore Sporting Car Club

For the venue known as

# Sydney International Dragway

**Licence Number** 

SID RS1 22 (Version 3)

**Period of Validity** 

to 31 December 2022

**Status** 

Stage 1 Rallysprint

The validity of this Licence is subject to the requirements of Article 2(a) of the Rallysprint Standing Regulations and any other requirements of Motorsport Australia are observed for authorised activities held under the sanction of Motorsport Australia.

### SID RS1 22 layouts:

#### Base course



# Additional SID RS1 22 layout s



## Additional SID RS1 22 layouts



### Additional SID RS1 22 layouts