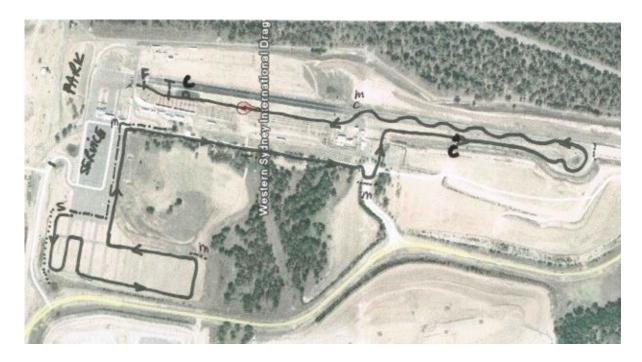

## RALLYSPRINT VENUE LICENCE

2022

A Stage 1 Rallysprint Licence is granted to

North Shore Sporting Car Club

For the venue known as

# Sydney International Dragway

**Licence Number** 

SID RS1 22 (Version 3)

**Period of Validity** 

to 31 December 2022

**Status** 

Stage 1 Rallysprint

The validity of this Licence is subject to the requirements of Article 2(a) of the Rallysprint Standing Regulations and any other requirements of Motorsport Australia are observed for authorised activities held under the sanction of Motorsport Australia.

### SID RS1 22 layouts:

#### Base course



# Additional SID RS1 22 layout s



## Additional SID RS1 22 layouts



### Additional SID RS1 22 layouts