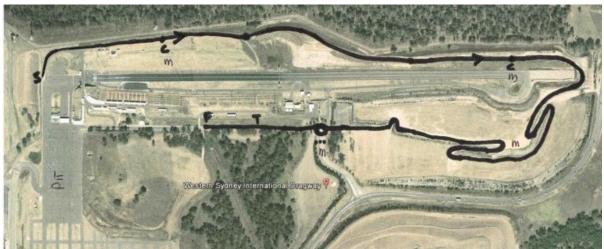

## RALLYSPRINT VENUE LICENCE

2022

A Stage 1 Rallysprint Licence is granted to

North Shore Sporting Car Club

For the venue known as

# Sydney International Dragway

**Licence Number** 

SID RS1 22 (Version 3)

**Period of Validity** 

to 31 December 2022

**Status** 

Stage 1 Rallysprint

The validity of this Licence is subject to the requirements of Article 2(a) of the Rallysprint Standing Regulations and any other requirements of Motorsport Australia are observed for authorised activities held under the sanction of Motorsport Australia.

### SID RS1 22 layouts:

#### Base course



# Additional SID RS1 22 layout s



## Additional SID RS1 22 layouts



### Additional SID RS1 22 layouts