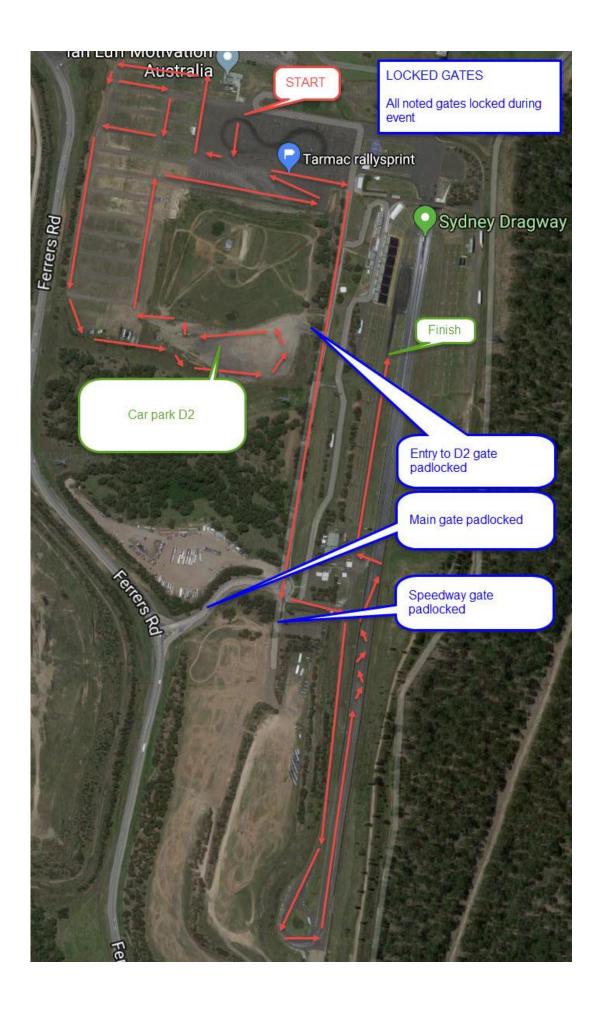

## RALLYSPRINT VENUE LICENCE

2022

A Stage 1 Rallysprint Licence is granted to

North Shore Sporting Car Club

For the venue known as

# Sydney International Dragway

**Licence Number** 

SID RS1 22 (Version 3)

**Period of Validity** 

to 31 December 2022

**Status** 

Stage 1 Rallysprint

The validity of this Licence is subject to the requirements of Article 2(a) of the Rallysprint Standing Regulations and any other requirements of Motorsport Australia are observed for authorised activities held under the sanction of Motorsport Australia.

### SID RS1 22 layouts:

#### Base course



# Additional SID RS1 22 layout s



## Additional SID RS1 22 layouts



### Additional SID RS1 22 layouts