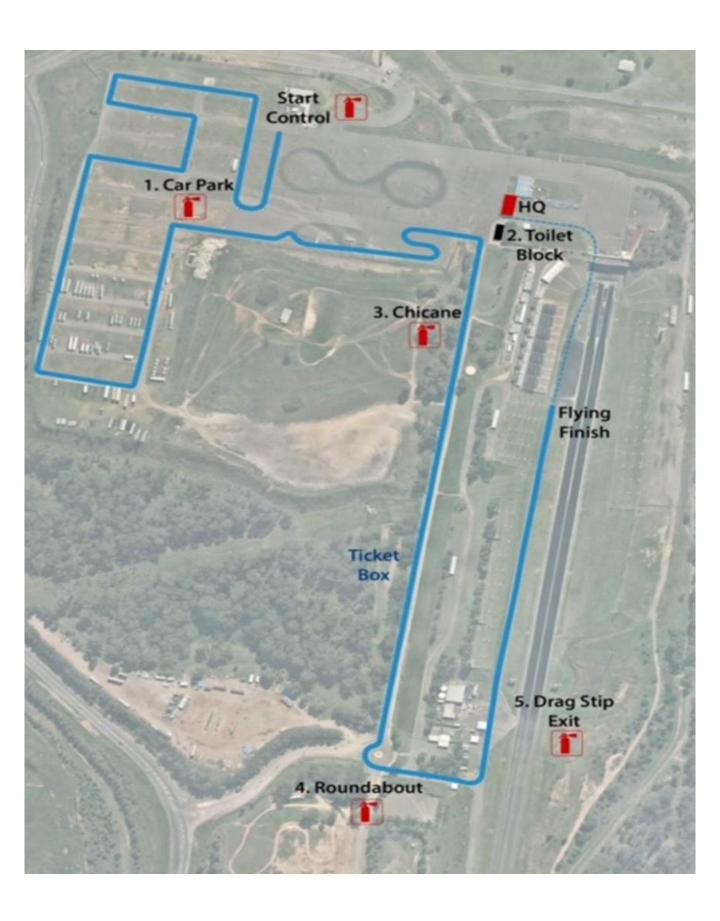

## RALLYSPRINT VENUE LICENCE

2022

A Stage 1 Rallysprint Licence is granted to

North Shore Sporting Car Club

For the venue known as

# Sydney International Dragway

**Licence Number** 

SID RS1 22 (Version 3)

**Period of Validity** 

to 31 December 2022

**Status** 

Stage 1 Rallysprint

The validity of this Licence is subject to the requirements of Article 2(a) of the Rallysprint Standing Regulations and any other requirements of Motorsport Australia are observed for authorised activities held under the sanction of Motorsport Australia.

### SID RS1 22 layouts:

#### Base course



# Additional SID RS1 22 layout s



## Additional SID RS1 22 layouts



### Additional SID RS1 22 layouts