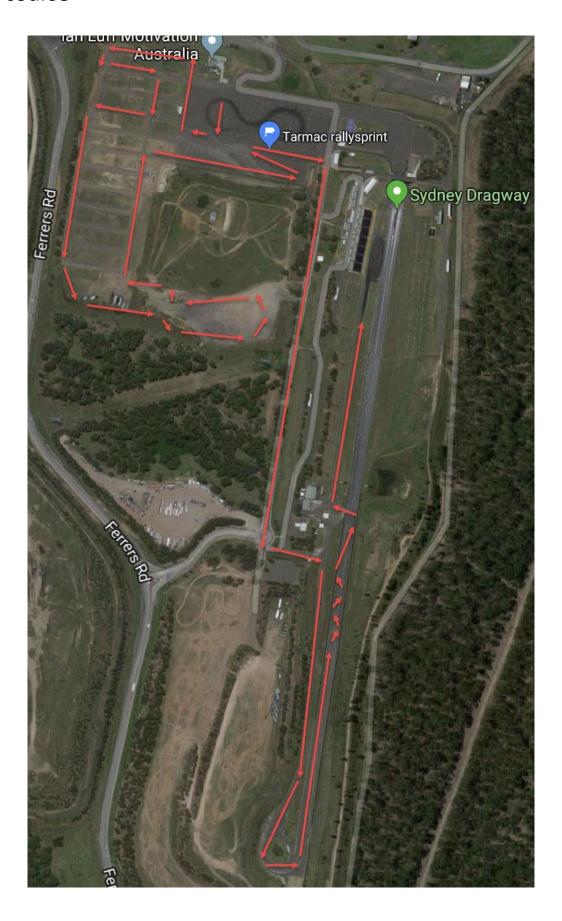

## RALLYSPRINT VENUE LICENCE

2022

A Stage 1 Rallysprint Licence is granted to

North Shore Sporting Car Club

For the venue known as

# Sydney International Dragway

**Licence Number** 

SID RS1 22 (Version 3)

**Period of Validity** 

to 31 December 2022

**Status** 

Stage 1 Rallysprint

The validity of this Licence is subject to the requirements of Article 2(a) of the Rallysprint Standing Regulations and any other requirements of Motorsport Australia are observed for authorised activities held under the sanction of Motorsport Australia.

### SID RS1 22 layouts:

#### Base course



# Additional SID RS1 22 layout s



## Additional SID RS1 22 layouts



### Additional SID RS1 22 layouts