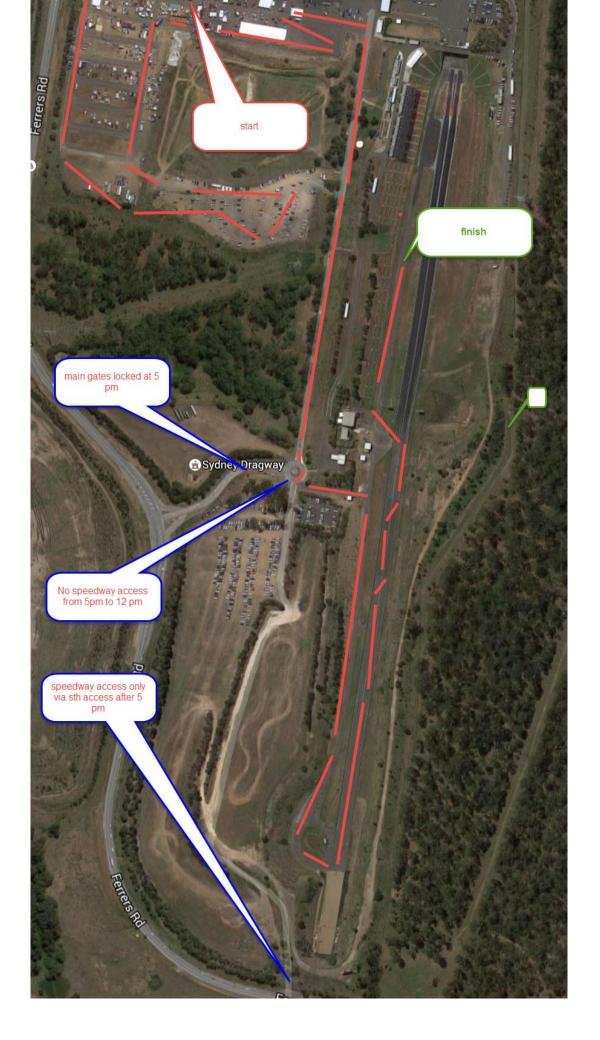

## RALLYSPRINT VENUE LICENCE

2022

A Stage 1 Rallysprint Licence is granted to

North Shore Sporting Car Club

For the venue known as

# Sydney International Dragway

**Licence Number** 

SID RS1 22 (Version 3)

**Period of Validity** 

to 31 December 2022

**Status** 

Stage 1 Rallysprint

The validity of this Licence is subject to the requirements of Article 2(a) of the Rallysprint Standing Regulations and any other requirements of Motorsport Australia are observed for authorised activities held under the sanction of Motorsport Australia.

### SID RS1 22 layouts:

#### Base course



# Additional SID RS1 22 layout s



## Additional SID RS1 22 layouts



### Additional SID RS1 22 layouts