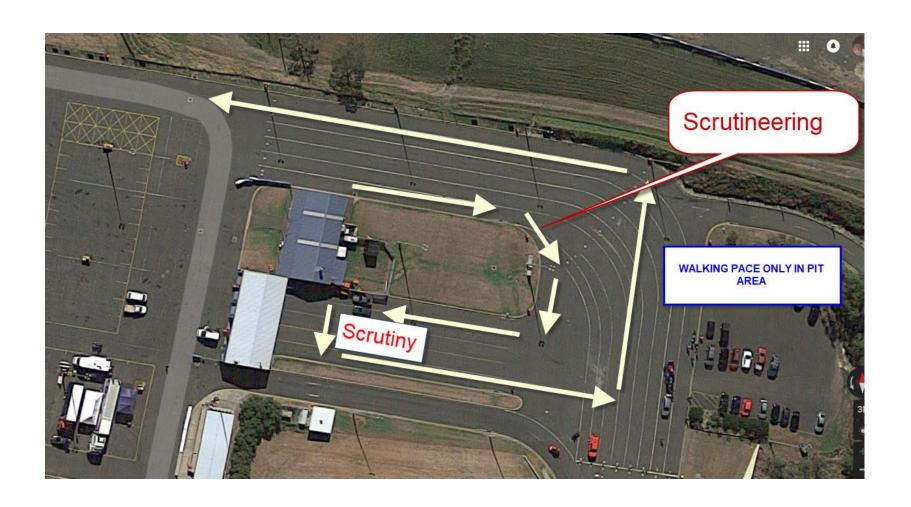

## RALLYSPRINT VENUE LICENCE

2022

A Stage 1 Rallysprint Licence is granted to

North Shore Sporting Car Club

For the venue known as

# Sydney International Dragway

**Licence Number** 

SID RS1 22 (Version 3)

**Period of Validity** 

to 31 December 2022

**Status** 

Stage 1 Rallysprint

The validity of this Licence is subject to the requirements of Article 2(a) of the Rallysprint Standing Regulations and any other requirements of Motorsport Australia are observed for authorised activities held under the sanction of Motorsport Australia.

### SID RS1 22 layouts:

#### Base course



# Additional SID RS1 22 layout s



## Additional SID RS1 22 layouts



### Additional SID RS1 22 layouts